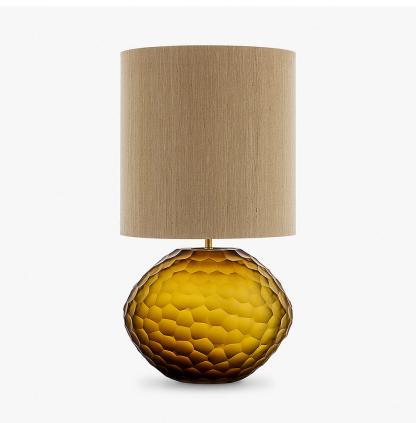

# **Atacama Lamp**

# Compatible with

Express

Yacht Club

TL234 in Amber Glass and Brushed Gold with a 11" Tall Drum in Silk Linen 3998-41

#### **Available Sizes**

One Size Only

TL234,

Height: 27.5 cm (10.83")
Width: 27 cm (10.63")
Depth: 22 cm (8.66")
Bulbs: 1 x 40W E27
Net Weight: 4 kg / 9 lb Cable Exit:

Bottom

Dimensions are measured from the base of the lamp to the middle of the bulb holder and are excluding shade The overall height with a 11" tall drum shade 52cm - 20.5"