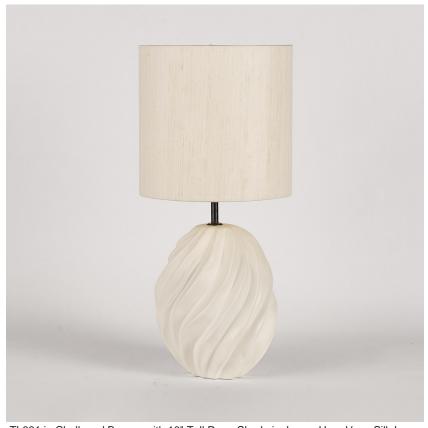

#### TL821

Collection Name **VEGA COLLECTION** 

Aster simply aims to encapsulate the raw purity of an asteroid, small and mighty. Done so in a stylistic approach which, replaces rocky textures with whirling folds, this smart and petite character is refined and easy to set down in your interior setting. Aster's smaller size and soft form makes it perfect for bedside areas and tighter spaces.

### Compatible with

Yacht Club

TL821 in Chalk and Bronze with 10" Tall Drum Shade in James Hare Vyne Silk Ivory 31625/01

### Size One

TL821,

Height: 34.8 cm (13.7") Width: 21 cm (8.27") Depth: 21 cm (8.27") 1 × 40W E27 Max Watt and Lamps: 40W x 1

Dimensions are measured from the base of the lamp to the middle of the bulb holder and are excluding shade. Overall height with recommended 10" tall drum shade is 56.4cm - 22.2"