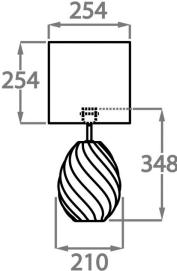

### Size One

TL821,

Height: 34.8 cm (13.7") Width: 21 cm (8.27") Depth: 21 cm (8.27") 1 × 40W E27 Max Watt and Lamps: 40W x 1

Dimensions are measured from the base of the lamp to the middle of the bulb holder and are excluding shade. Overall height with recommended 10" tall drum shade is 56.4cm - 22.2"