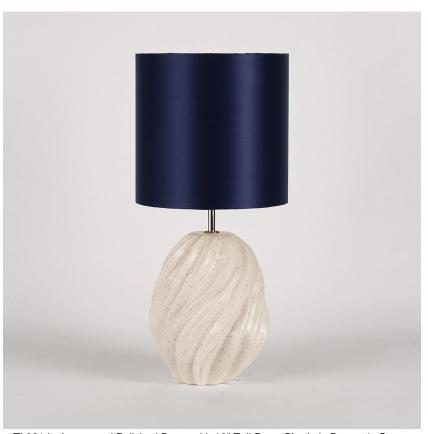

# **Aster Lamp**

## **TL821**

Collection Name

#### **VEGA COLLECTION**

Aster simply aims to encapsulate the raw purity of an asteroid, small and mighty. Done so in a stylistic approach which, replaces rocky textures with whirling folds, this smart and petite character is refined and easy to set down in your interior setting. Aster's smaller size and soft form makes it perfect for bedside areas and tighter spaces.

#### Compatible with

Express

Yacht Club

TL821 in Jasper and Polished Brass with 10" Tall Drum Shade in Bennett's Crepe Satin Prussian 1806W/86