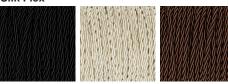

#### Silk Flex

Cream

Black

Brown

Silver

Size One TL821, Height: 34.8 cm (13.7") Width: 21 cm (8.27") Depth: 21 cm (8.27") Bulbs: 1 × 40W E27 Cable Exit: Bottom

Dimensions are measured from the base of the lamp to the middle of the bulb holder and are excluding shade. Overall height with recommended 10" tall drum shade is 56.4cm - 22.2"