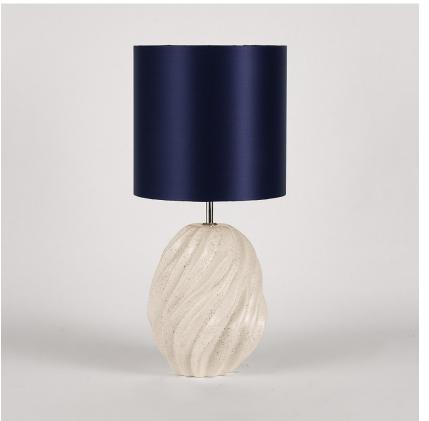

## Aster Lamp

#### **TL821E**

**Collection Name VEGA COLLECTION** 

Aster simply aims to encapsulate the raw purity of an asteroid, small and mighty. Done so in a stylistic approach which, replaces rocky textures with whirling folds, this smart and petite character is refined and easy to set down in your interior setting. Aster's smaller size and soft form makes it perfect for bedside areas and tighter spaces.

Compatible with

TL821 in Jasper and Polished Brass with 10" Tall Drum Shade in Bennett's Crepe Satin Prussian 1806W/86

10" Tall Drum

#### Silk Flex

Cream

Black

Brown

Silver

Size One TL821, Height: 34.8 cm (13.7") Width: 21 cm (8.27") Depth: 21 cm (8.27") Bulbs: 1 × 40W E27 Cable Exit: Bottom

Dimensions are measured from the base of the lamp to the middle of the bulb holder and are excluding shade. Overall height with recommended 10" tall drum shade is 56.4cm - 22.2"