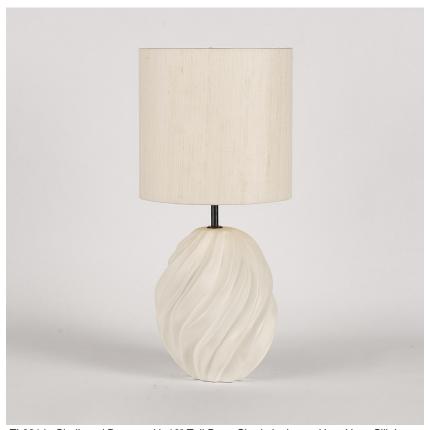

# **Aster Lamp**

### **TL821**

Collection Name

**VEGA COLLECTION** 

Aster simply aims to encapsulate the raw purity of an asteroid, small and mighty. Done so in a stylistic approach which, replaces rocky textures with whirling folds, this smart and petite character is refined and easy to set down in your interior setting. Aster's smaller size and soft form makes it perfect for bedside areas and tighter spaces.

#### Compatible with

Yacht Club

TL821 in Chalk and Bronze with 10" Tall Drum Shade in James Hare Vyne Silk Ivory 31625/01

# **Available Sizes**

Size One

TL821, Height: 34.8 cm (13.7")

Width: 21 cm (8.27")
Depth: 21 cm (8.27")
Bulbs: 1 x 40W E27
Cable Exit: Bottom

Dimensions are measured from the base of the lamp to the middle of the bulb holder and are excluding shade. Overall height with recommended 10" tall drum shade is 56.4cm - 22.2"