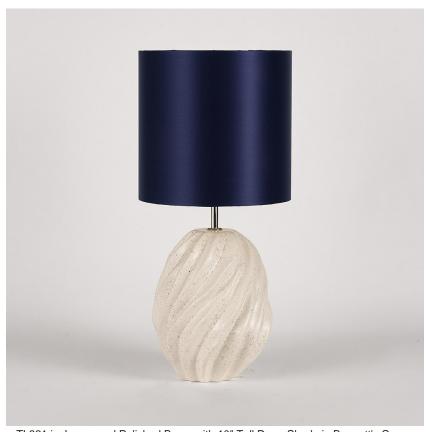

#### TL821

Collection Name
VEGA COLLECTION

Aster simply aims to encapsulate the raw purity of an asteroid, small and mighty. Done so in a stylistic approach which, replaces rocky textures with whirling folds, this smart and petite character is refined and easy to set down in your interior setting. Aster's smaller size and soft form makes it perfect for bedside areas and tighter spaces.

#### Compatible with

Express

Yacht Club

TL821 in Jasper and Polished Brass with 10" Tall Drum Shade in Bennett's Crepe Satin Prussian 1806W/86