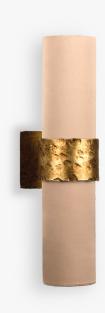

# Anvil Wall Light

## WL57

Collection Name CANTERBURY COLLECTION

The perfect addition to the Canterbury collection and inspired by the heavyweight Anvil metal working tool used to hammer and beat metal into shape. The Anvil wall light is made up of an individual ring of beaten metal, in which sits double ended slender shades. Which together create elegant framework, crafted in our metal workshop in Italy.

## **Recommended Shades**

Long Half Oval

One Size WL57, Height: 25 cm (9.84") Diameter: 8 cm (3.15") 2 x 40w E14 LED Bulbs Max Watt and Lamps: 40w x 2

Please note the above measurements are including shade; the overall height of the metal frame not including the shade is 15cm - 6" Overall diameter of the 1/2 oval shade 18cm - 7"