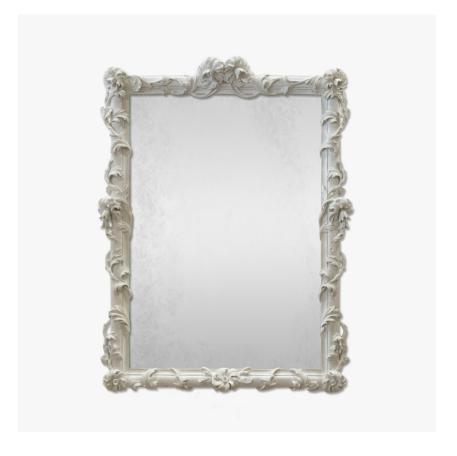

# **Antique Mirror 7**

### **AM007**

Collection Name
VINTAGE COLLECTION

Crafted in France in circa 1880, this piece features an intricate foliate design hand carved into its wooden frame that has been carefully refurbished by one of our master restorers in an antique white finish. This piece also includes it's 140 year old original mirror plate.

#### **Available Sizes**

Size One

AM007, Height: 138 cm (54.33") Width: 107 cm (42.13") Depth: 8 cm (3.15") Net Weight: 20 kg / 44 lb

All our mirrors have been expertly cleaned and restored but due to the nature of antiques, distressing on original mirror plates will vary slightly.