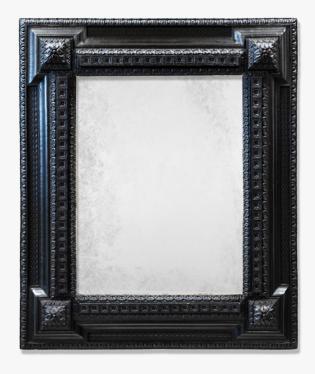

## **Antique Mirror 19**

#### AM019

Collection Name
VINTAGE COLLECTION

Made in France in circa 1860, this large, bold mirror has been intricately carved in anunusual design and then ebonised. It still has it's original mirror plate, which is in goodcondition.

### Antique Finish

Ebonised Wood

Mirror Finish Original Mirror Plate Size One AM019, Height: 120 cm (47.24") Width: 100 cm (39.37") Depth: 10 cm (3.94") Net Weight: 20 kg / 44 lb

All our mirrors have been expertly cleaned and restored but due to the nature of antiques, distressing on original mirror plates will vary slightly.