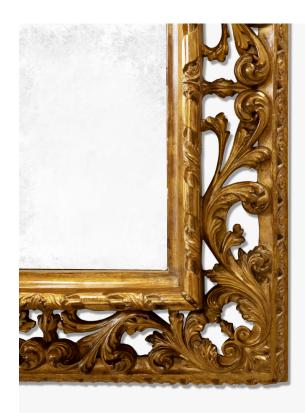

## AM004

Collection Name
VINTAGE COLLECTION

A fantastic example of Florentine craftsmanship, this piece from circa 1740 includes an intricately carved giltwood frame with a fabulous lions head as its centerpiece. This small slice of history has stood the test of time and also includes its original mirror plate. Our experts believe that this incredible mirror has spent much of it's almost 300 year lifespan in the same position, in the same house, which accounts for it's unbelievable condition.