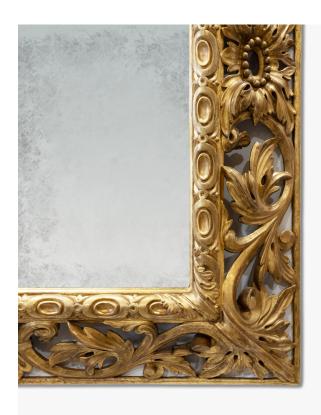

# **Antique Mirror 2**

## AM002

Collection Name
VINTAGE COLLECTION

Featuring a unique, slightly chamfered frame this piece allows light to cast shadows through its intricately, pierced gilded frame. This wonderful example of classic Florentine design and workmanship was made in circa 1830 and has been fitted with a beautiful new distressed mirror plate.

### **Antique Finish**

Gilded Wood

#### Mirror Finish

New Distressed Mirror