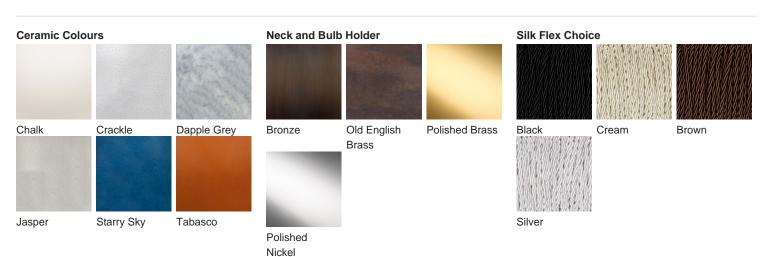

IGURA**

# **Amphora Table Lamp**

### **TL824**

Collection Name
VEGA COLLECTION

The Amphora table lamp pays homage to ancient civilisations who bestowed the names of their gods and goddesses on some of the celestial bodies we can witness with the naked eye. The naming of these astronomical discoveries gives them personified characteristics which in turn gave us inspiration for a number of the works included in this collection. An Amphora, chic and strong in silhouette, was often rewarded to victors in contests such as the Panathenaic games, thus the symbol of praise we chose to honour these ancient discoveries.

#### Compatible with



Yacht Club



TL824 in Dapple Grey and Polished Nickel with 13" Tall Drum Shade in James Hare Vyne Silk Blanched Almond 31625/03

## Available Finishes



# Size One

TL824,

Height: 57.8 cm (22.76")
Diameter: 21.5 cm (8.46")
1 x 40W E27
Max Watt and Lamps: 40W x 1



Dimensions are measured from the base of the lamp to the middle of the bulb holder and are excluding shade. Overall height with recommended 13" tall drum shade is 88.3cm - 34.8"