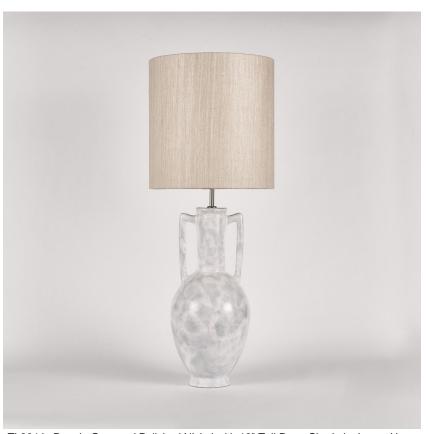

#### Compatible with

Yacht Club

TL824 in Dapple Grey and Polished Nickel with 13" Tall Drum Shade in James Hare Vyne Silk Blanched Almond 31625/03