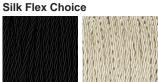

## Neck and Bulb Holder

Polished Nickel

**Polished Brass** 

Cream

Brown

Silver