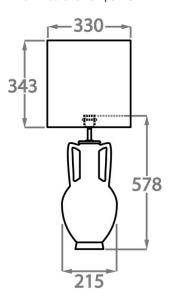

### Size One

TL824, Height: 57.8 cm (22.76") Diameter: 21.5 cm (8.46") 1 × 40W E27 Max Watt and Lamps: 40W x 1

Dimensions are measured from the base of the lamp to the middle of the bulb holder and are excluding shade. Overall height with recommended 13" tall drum shade is 88.3cm - 34.8"