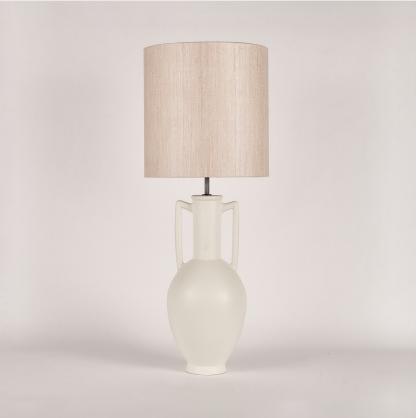

## **Amphora Table Lamp**

## TL824

**Collection Name VEGA COLLECTION** 

The Amphora table lamp pays homage to ancient civilisations who bestowed the names of their gods and goddesses on some of the celestial bodies we can witness with the naked eye. The naming of these astronomical discoveries gives them personified characteristics which in turn gave us inspiration for a number of the works included in this collection. An Amphora, chic and strong in silhouette, was often rewarded to victors in contests such as the Panathenaic games, thus the symbol of praise we chose to honour these ancient discoveries.

Available Finishes

TL824 in Chalk and Old English Brass with 13" Tall Drum Shade in James Hare Vyne Silk Rose Quartz 31625/13

### Size One

TL824, Height: 57.8 cm (22.76") Diameter: 21.5 cm (8.46") 1 × 40W E27 Max Watt and Lamps: 40W x 1

Dimensions are measured from the base of the lamp to the middle of the bulb holder and are excluding shade. Overall height with recommended 13" tall drum shade is 88.3cm - 34.8"