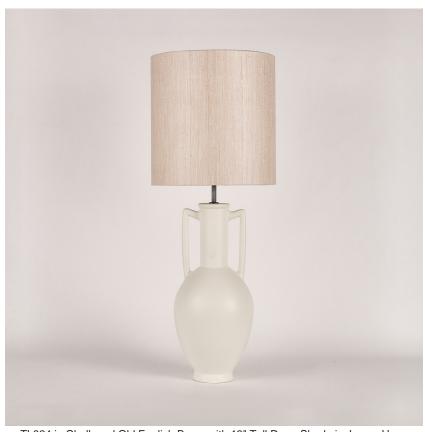

#### Compatible with

**Express** 

Yacht Club

TL824 in Chalk and Old English Brass with 13" Tall Drum Shade in James Hare Vyne Silk Rose Quartz 31625/13

#### **Available Sizes**

Size One

TL824, Height: 57.8 cm (22.76") Diameter: 21.5 cm (8.46")

Bulbs: 1 x 40W E27 Cable Exit: Bottom

Dimensions are measured from the base of the lamp to the middle of the bulb holder and are excluding shade. Overall height with recommended 13" tall drum shade is 88.3cm - 34.8"