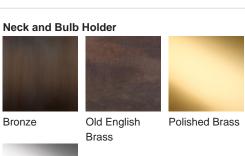

#### Compatible with

**Express** 

Yacht Club

TL824 in Chalk and Old English Brass with 13" Tall Drum Shade in James Hare Vyne Silk Rose Quartz 31625/13