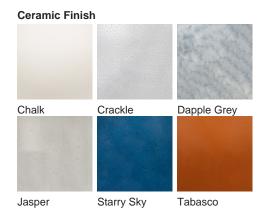

#### Available Finishes

Polished Nickel

Recommended Shade(s) (OPTIONAL) 13" Tall Drum