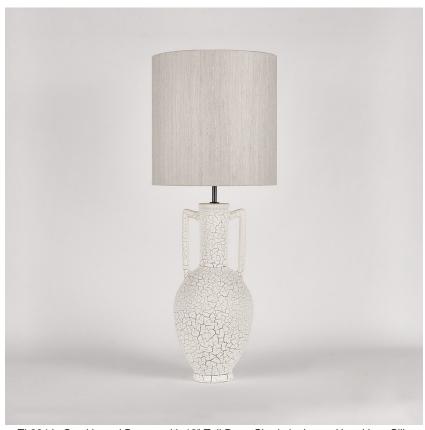

## **Amphora Lamp**

#### **TL824**

Collection Name
VEGA COLLECTION

The Amphora table lamp pays homage to ancient civilisations who bestowed the names of their gods and goddesses on some of the celestial bodies we can witness with the naked eye. The naming of these astronomical discoveries gives them personified characteristics which in turn gave us inspiration for a number of the works included in this collection. An Amphora, chic and strong in silhouette, was often rewarded to victors in contests such as the Panathenaic games, thus the symbol of praise we chose to honour these ancient discoveries.

#### Compatible with

**Express** 

Yacht Club

TL824 in Crackle and Bronze with 13" Tall Drum Shade in James Hare Vyne Silk French Grey 31625/10

#### **Available Sizes**

Size One

TL824, Height: 57.8 cm (22.76") Diameter: 21.5 cm (8.46")

Bulbs: 1 x 40W E27 Cable Exit: Bottom

Dimensions are measured from the base of the lamp to the middle of the bulb holder and are excluding shade. Overall height with recommended 13" tall drum shade is 88.3cm - 34.8"