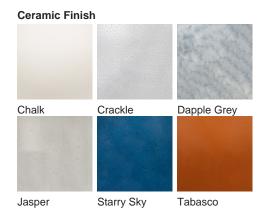

#### Available Finishes

Polished Nickel

Recommended Shade(s) (OPTIONAL) 13" Tall Drum