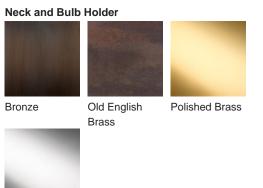

#### Available Finishes

Polished Nickel

Recommended Shade(s) (OPTIONAL) 13" Tall Drum