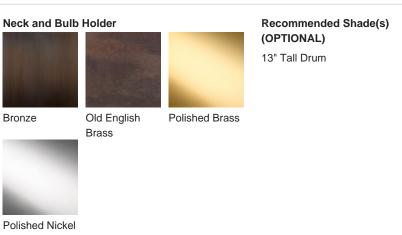

GURA**

## **Amphora Lamp**

#### **TL824E**

Collection Name **VEGA COLLECTION** 

The Amphora table lamp pays homage to ancient civilisations who bestowed the names of their gods and goddesses on some of the celestial bodies we can witness with the naked eye. The naming of these astronomical discoveries gives them personified characteristics which in turn gave us inspiration for a number of the works included in this collection. An Amphora, chic and strong in silhouette, was often rewarded to victors in contests such as the Panathenaic games, thus the symbol of praise we chose to honour these ancient discoveries.

#### Compatible with



Express



Yacht Club



TL824 in Crackle and Bronze with 13" Tall Drum Shade in James Hare Vyne Silk French Grey 31625/10

### Available Finishes









#### **Available Sizes**

Size One

TL824, Height: 57.8 cm (22.76") Diameter: 21.5 cm (8.46")

Bulbs: 1 x 40W E27 Cable Exit: Bottom

Dimensions are measured from the base of the lamp to the middle of the bulb holder and are excluding shade. Overall height with recommended 13" tall drum shade is 88.3cm - 34.8"