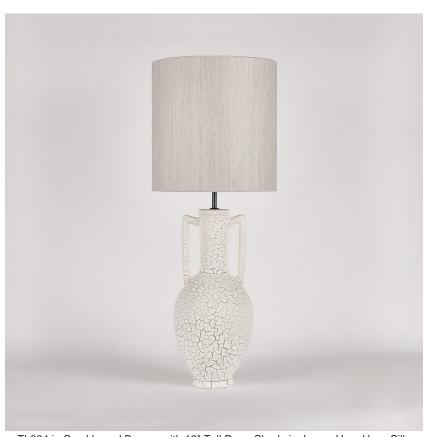

#### **TL824E**

Collection Name **VEGA COLLECTION** 

The Amphora table lamp pays homage to ancient civilisations who bestowed the names of their gods and goddesses on some of the celestial bodies we can witness with the naked eye. The naming of these astronomical discoveries gives them personified characteristics which in turn gave us inspiration for a number of the works included in this collection. An Amphora, chic and strong in silhouette, was often rewarded to victors in contests such as the Panathenaic games, thus the symbol of praise we chose to honour these ancient discoveries.

#### Compatible with

Express

Yacht Club

TL824 in Crackle and Bronze with 13" Tall Drum Shade in James Hare Vyne Silk French Grey 31625/10

#### **Available Sizes**

Size One

TL824, Height: 57.8 cm (22.76") Diameter: 21.5 cm (8.46")

Bulbs: 1 x 40W E27 Cable Exit: Bottom

Dimensions are measured from the base of the lamp to the middle of the bulb holder and are excluding shade. Overall height with recommended 13" tall drum shade is 88.3cm - 34.8"