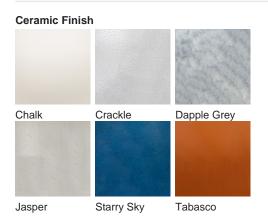

A FIGURA**

## **Amphora Lamp**

#### **TL824E**

Collection Name **VEGA COLLECTION** 

The Amphora table lamp pays homage to ancient civilisations who bestowed the names of their gods and goddesses on some of the celestial bodies we can witness with the naked eye. The naming of these astronomical discoveries gives them personified characteristics which in turn gave us inspiration for a number of the works included in this collection. An Amphora, chic and strong in silhouette, was often rewarded to victors in contests such as the Panathenaic games, thus the symbol of praise we chose to honour these ancient discoveries.

#### Compatible with



Express



Yacht Club



TL824 in Crackle and Bronze with 13" Tall Drum Shade in James Hare Vyne Silk French Grey 31625/10

### Available Finishes









#### **Available Sizes**

Size One

TL824, Height: 57.8 cm (22.76") Diameter: 21.5 cm (8.46")

Bulbs: 1 x 40W E27 Cable Exit: Bottom

Dimensions are measured from the base of the lamp to the middle of the bulb holder and are excluding shade. Overall height with recommended 13" tall drum shade is 88.3cm - 34.8"