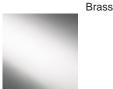

ection Name
VEGA COLLECTION

The Amphora table lamp pays homage to ancient civilisations who bestowed the names of their gods and goddesses on some of the celestial bodies we can witness with the naked eye. The naming of these astronomical discoveries gives them personified characteristics which in turn gave us inspiration for a number of the works included in this collection. An Amphora, chic and strong in silhouette, was often rewarded to victors in contests such as the Panathenaic games, thus the symbol of praise we chose to honour these ancient discoveries.

Yacht Club

Compatible with

Express

TL824 in Crackle and Bronze with 13" Tall Drum Shade in James Hare Vyne Silk French Grey 31625/10

**Polished Brass** 

# Available Finishes



### Neck and Bulb Holder



Old English

Bronze



Polished Nickel

### Recommended Shade(s) (OPTIONAL)

13" Tall Drum

#### Silk Flex



Black

Brown

Cream

NU M

Silver

Size One TL824, Height: 57.8 cm (22.76") Diameter: 21.5 cm (8.46") Bulbs: 1 × 40W E27 Cable Exit: Bottom

Dimensions are measured from the base of the lamp to the middle of the bulb holder and are excluding shade. Overall height with recommended 13" tall drum shade is 88.3cm - 34.8"

www.bella-figura.com