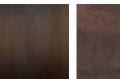

a Lamp

### TL824

Collection Name
VEGA COLLECTION

The Amphora table lamp pays homage to ancient civilisations who bestowed the names of their gods and goddesses on some of the celestial bodies we can witness with the naked eye. The naming of these astronomical discoveries gives them personified characteristics which in turn gave us inspiration for a number of the works included in this collection. An Amphora, chic and strong in silhouette, was often rewarded to victors in contests such as the Panathenaic games, thus the symbol of praise we chose to honour these ancient discoveries.

Yacht Club

Compatible with

Express

TL824 in Crackle and Bronze with 13" Tall Drum Shade in James Hare Vyne Silk French Grey 31625/10

**Polished Brass** 

# Available Finishes



### Neck and Bulb Holder



Old English

Bronze



Polished Nickel

### Recommended Shade(s) (OPTIONAL)

13" Tall Drum

#### Silk Flex



Black

Brown

Cream

NU M

Silver

Size One TL824, Height: 57.8 cm (22.76") Diameter: 21.5 cm (8.46") Bulbs: 1 × 40W E27 Cable Exit: Bottom

Dimensions are measured from the base of the lamp to the middle of the bulb holder and are excluding shade. Overall height with recommended 13" tall drum shade is 88.3cm - 34.8"

www.bella-figura.com