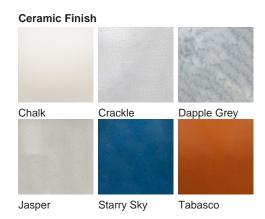

**BELLA FIGURA**

## Amphora Lamp

### TL824

Collection Name
VEGA COLLECTION

The Amphora table lamp pays homage to ancient civilisations who bestowed the names of their gods and goddesses on some of the celestial bodies we can witness with the naked eye. The naming of these astronomical discoveries gives them personified characteristics which in turn gave us inspiration for a number of the works included in this collection. An Amphora, chic and strong in silhouette, was often rewarded to victors in contests such as the Panathenaic games, thus the symbol of praise we chose to honour these ancient discoveries.

Yacht Club

Compatible with

Express

TL824 in Crackle and Bronze with 13" Tall Drum Shade in James Hare Vyne Silk French Grey 31625/10

**Polished Brass** 

# Available Finishes



### Neck and Bulb Holder



Old English

Bronze



Polished Nickel

### Recommended Shade(s) (OPTIONAL)

13" Tall Drum

#### Silk Flex



Black

Brown

Cream

NU M

Silver

Size One TL824, Height: 57.8 cm (22.76") Diameter: 21.5 cm (8.46") Bulbs: 1 × 40W E27 Cable Exit: Bottom

Dimensions are measured from the base of the lamp to the middle of the bulb holder and are excluding shade. Overall height with recommended 13" tall drum shade is 88.3cm - 34.8"

www.bella-figura.com