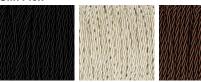

#### Silk Flex

Black

Brown

Cream

NU M

Silver

Size One TL824, Height: 57.8 cm (22.76") Diameter: 21.5 cm (8.46") Bulbs: 1 × 40W E27 Cable Exit: Bottom

Dimensions are measured from the base of the lamp to the middle of the bulb holder and are excluding shade. Overall height with recommended 13" tall drum shade is 88.3cm - 34.8"