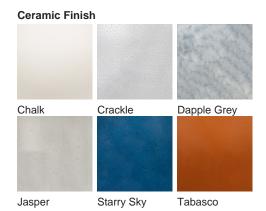

the celestial bodies we can witness with the naked eye. The naming of these astronomical discoveries gives them personified characteristics which in turn gave us inspiration for a number of the works included in this collection. An Amphora, chic and strong in silhouette, was often rewarded to victors in contests such as the Panathenaic games, thus the symbol of praise we chose to honour these ancient discoveries.

Required modifications for use on yachts - lacquer applied to all metal components, "sea rod" through centre to secure base to surfaces, with the cable exit through bottom of the base.

#### Compatible with



**Express** 



Yacht Club



TL824 in Dapple Grey and Polished Nickel with 13" Tall Drum Shade in James Hare Vyne Silk Blanched Almond 31625/03

#### Available Finishes





Polished Nickel



### Silk Flex







Black

DIACK

Brown

Silver

#### **Available Sizes**

Size One

TL824, Height: 57.8 cm (22.76") Diameter: 21.5 cm (8.46")

Bulbs: 1 x 40W E27 Cable Exit: Bottom

Dimensions are measured from the base of the lamp to the middle of the bulb holder and are excluding shade. Overall height with recommended 13" tall drum shade is 88.3cm - 34.8"