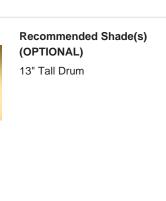

#### Compatible with

**Express** 

Yacht Club

TL824 in Dapple Grey and Polished Nickel with 13" Tall Drum Shade in James Hare Vyne Silk Blanched Almond 31625/03

#### **Available Sizes**

Size One

TL824, Height: 57.8 cm (22.76") Diameter: 21.5 cm (8.46")

Bulbs: 1 x 40W E27 Cable Exit: Bottom

Dimensions are measured from the base of the lamp to the middle of the bulb holder and are excluding shade. Overall height with recommended 13" tall drum shade is 88.3cm - 34.8"