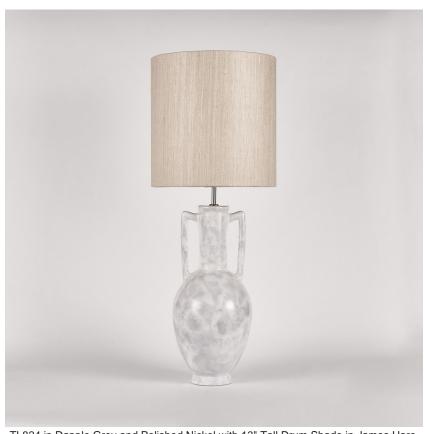

#### Compatible with

**Express** 

Yacht Club

TL824 in Dapple Grey and Polished Nickel with 13" Tall Drum Shade in James Hare Vyne Silk Blanched Almond 31625/03

#### **Available Sizes**

Size One

TL824, Height: 57.8 cm (22.76") Diameter: 21.5 cm (8.46")

Bulbs: 1 x 40W E27 Cable Exit: Bottom

Dimensions are measured from the base of the lamp to the middle of the bulb holder and are excluding shade. Overall height with recommended 13" tall drum shade is 88.3cm - 34.8"