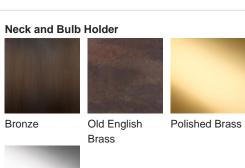

RA**

## **Amphora Lamp**

#### **TL824E**

Collection Name
VEGA COLLECTION

The Amphora table lamp pays homage to ancient civilisations who bestowed the names of their gods and goddesses on some of the celestial bodies we can witness with the naked eye. The naming of these astronomical discoveries gives them personified characteristics which in turn gave us inspiration for a number of the works included in this collection. An Amphora, chic and strong in silhouette, was often rewarded to victors in contests such as the Panathenaic games, thus the symbol of praise we chose to honour these ancient discoveries.

#### Compatible with



Express



Yacht Club



TL824 in Chalk and Old English Brass with 13" Tall Drum Shade in James Hare Vyne Silk Rose Quartz 31625/13

### Available Finishes











#### **Available Sizes**

Size One

TL824, Height: 57.8 cm (22.76") Diameter: 21.5 cm (8.46")

Bulbs: 1 x 40W E27 Cable Exit: Bottom

Dimensions are measured from the base of the lamp to the middle of the bulb holder and are excluding shade. Overall height with recommended 13" tall drum shade is 88.3cm - 34.8"