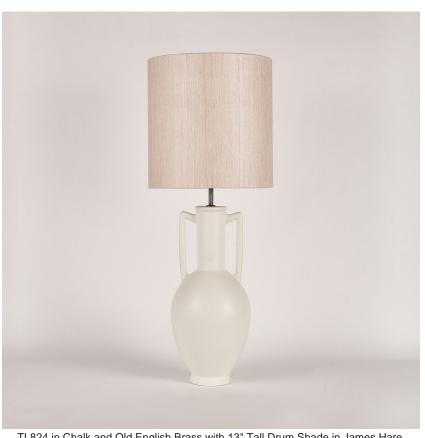

#### Compatible with

Express

Yacht Club

TL824 in Chalk and Old English Brass with 13" Tall Drum Shade in James Hare Vyne Silk Rose Quartz 31625/13