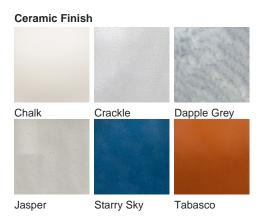

GURA**

## **Amphora Lamp**

#### **TL824E**

Collection Name
VEGA COLLECTION

The Amphora table lamp pays homage to ancient civilisations who bestowed the names of their gods and goddesses on some of the celestial bodies we can witness with the naked eye. The naming of these astronomical discoveries gives them personified characteristics which in turn gave us inspiration for a number of the works included in this collection. An Amphora, chic and strong in silhouette, was often rewarded to victors in contests such as the Panathenaic games, thus the symbol of praise we chose to honour these ancient discoveries.

#### Compatible with



Express



Yacht Club



TL824 in Chalk and Old English Brass with 13" Tall Drum Shade in James Hare Vyne Silk Rose Quartz 31625/13

### Available Finishes











#### **Available Sizes**

Size One

TL824, Height: 57.8 cm (22.76") Diameter: 21.5 cm (8.46")

Bulbs: 1 x 40W E27 Cable Exit: Bottom

Dimensions are measured from the base of the lamp to the middle of the bulb holder and are excluding shade. Overall height with recommended 13" tall drum shade is 88.3cm - 34.8"