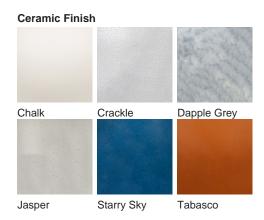

## Available Finishes

### Neck and Bulb Holder

Old English

Bronze

Polished Nickel