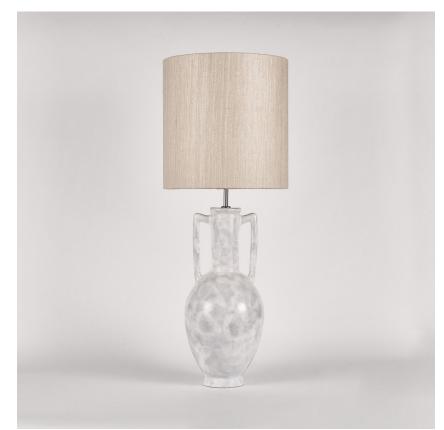

## Amphora Lamp

### **TL824E**

**Collection Name VEGA COLLECTION** 

The Amphora table lamp pays homage to ancient civilisations who bestowed the names of their gods and goddesses on some of the celestial bodies we can witness with the naked eye. The naming of these astronomical discoveries gives them personified characteristics which in turn gave us inspiration for a number of the works included in this collection. An Amphora, chic and strong in silhouette, was often rewarded to victors in contests such as the Panathenaic games, thus the symbol of praise we chose to honour these ancient discoveries.

### Compatible with

TL824 in Dapple Grey and Polished Nickel with 13" Tall Drum Shade in James Hare Vyne Silk Blanched Almond 31625/03

**Polished Brass** 