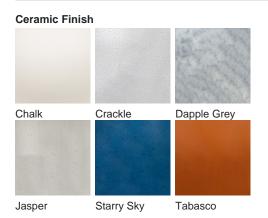

**

## **Amphora Lamp**

#### TL824

Collection Name
VEGA COLLECTION

The Amphora table lamp pays homage to ancient civilisations who bestowed the names of their gods and goddesses on some of the celestial bodies we can witness with the naked eye. The naming of these astronomical discoveries gives them personified characteristics which in turn gave us inspiration for a number of the works included in this collection. An Amphora, chic and strong in silhouette, was often rewarded to victors in contests such as the Panathenaic games, thus the symbol of praise we chose to honour these ancient discoveries.

#### Compatible with



Express



Yacht Club



TL824 in Dapple Grey and Polished Nickel with 13" Tall Drum Shade in James Hare

Vyne Silk Blanched Almond 31625/03

### Available Finishes





Polished Nickel





#### **Available Sizes**

Size One

TL824, Height: 57.8 cm (22.76") Diameter: 21.5 cm (8.46")

Bulbs: 1 x 40W E27 Cable Exit: Bottom

Dimensions are measured from the base of the lamp to the middle of the bulb holder and are excluding shade. Overall height with recommended 13" tall drum shade is 88.3cm - 34.8"