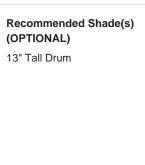

#### **Available Sizes**

Size One

TL824, Height: 57.8 cm (22.76") Diameter: 21.5 cm (8.46")

Bulbs: 1 x 40W E27 Cable Exit: Bottom

Dimensions are measured from the base of the lamp to the middle of the bulb holder and are excluding shade. Overall height with recommended 13" tall drum shade is 88.3cm - 34.8"