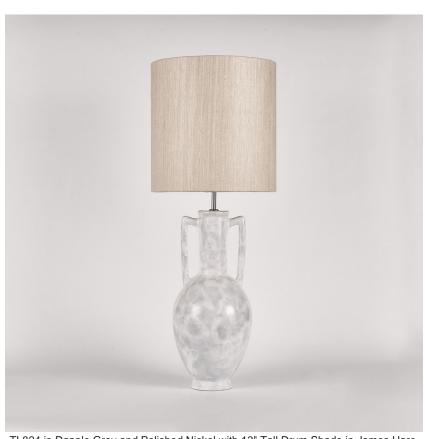

#### Compatible with

Express

Yacht Club

TL824 in Dapple Grey and Polished Nickel with 13" Tall Drum Shade in James Hare

Vyne Silk Blanched Almond 31625/03