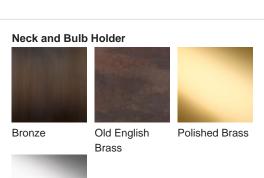

## **Amphora Lamp**

#### TL824

Collection Name
VEGA COLLECTION

The Amphora table lamp pays homage to ancient civilisations who bestowed the names of their gods and goddesses on some of the celestial bodies we can witness with the naked eye. The naming of these astronomical discoveries gives them personified characteristics which in turn gave us inspiration for a number of the works included in this collection. An Amphora, chic and strong in silhouette, was often rewarded to victors in contests such as the Panathenaic games, thus the symbol of praise we chose to honour these ancient discoveries.

#### Compatible with



Express



Yacht Club



TL824 in Dapple Grey and Polished Nickel with 13" Tall Drum Shade in James Hare

Vyne Silk Blanched Almond 31625/03

### Available Finishes





Polished Nickel





#### **Available Sizes**

Size One

TL824, Height: 57.8 cm (22.76") Diameter: 21.5 cm (8.46")

Bulbs: 1 x 40W E27 Cable Exit: Bottom

Dimensions are measured from the base of the lamp to the middle of the bulb holder and are excluding shade. Overall height with recommended 13" tall drum shade is 88.3cm - 34.8"