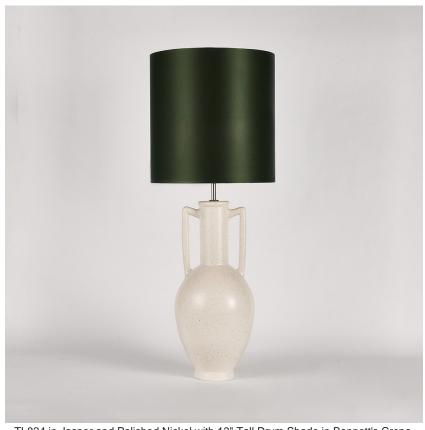

#### **TL824**

Collection Name
VEGA COLLECTION

The Amphora table lamp pays homage to ancient civilisations who bestowed the names of their gods and goddesses on some of the celestial bodies we can witness with the naked eye. The naming of these astronomical discoveries gives them personified characteristics which in turn gave us inspiration for a number of the works included in this collection. An Amphora, chic and strong in silhouette, was often rewarded to victors in contests such as the Panathenaic games, thus the symbol of praise we chose to honour these ancient discoveries.

#### Compatible with

**Express** 

Yacht Club

TL824 in Jasper and Polished Nickel with 13" Tall Drum Shade in Bennett's Crepe Satin Dill 1806W/120

#### **Available Sizes**

Size One

TL824, Height: 57.8 cm (22.76") Diameter: 21.5 cm (8.46")

Bulbs: 1 x 40W E27 Cable Exit: Bottom

Dimensions are measured from the base of the lamp to the middle of the bulb holder and are excluding shade. Overall height with recommended 13" tall drum shade is 88.3cm - 34.8"