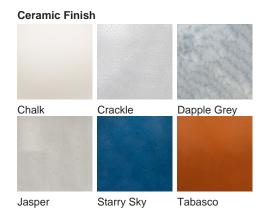

#### Available Finishes

Polished Nickel

Recommended Shade(s)
(OPTIONAL)
13" Tall Drum