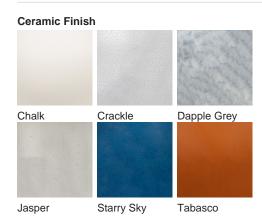

# **BELLA FIGURA**

## Amphora Lamp

### **TL824E**

**Collection Name VEGA COLLECTION** 

The Amphora table lamp pays homage to ancient civilisations who bestowed the names of their gods and goddesses on some of the celestial bodies we can witness with the naked eye. The naming of these astronomical discoveries gives them personified characteristics which in turn gave us inspiration for a number of the works included in this collection. An Amphora, chic and strong in silhouette, was often rewarded to victors in contests such as the Panathenaic games, thus the symbol of praise we chose to honour these ancient discoveries.

## Compatible with



TL824 in Jasper and Polished Nickel with 13" Tall Drum Shade in Bennett's Crepe Satin Dill 1806W/120

## Available Finishes



#### Neck and Bulb Holder



Old English

Bronze



Polished Nickel

## Recommended Shade(s) (OPTIONAL)

13" Tall Drum

### Silk Flex



Black



Brown

Silver

**Polished Brass** 

Size One TL824, Height: 57.8 cm (22.76") Diameter: 21.5 cm (8.46") Bulbs: 1 × 40W E27 Cable Exit: Bottom

Dimensions are measured from the base of the lamp to the middle of the bulb holder and are excluding shade. Overall height with recommended 13" tall drum shade is 88.3cm - 34.8"

www.bella-figura.com