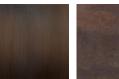

LA FIGURA**

## Amphora Lamp

### **TL824E**

**Collection Name VEGA COLLECTION** 

The Amphora table lamp pays homage to ancient civilisations who bestowed the names of their gods and goddesses on some of the celestial bodies we can witness with the naked eye. The naming of these astronomical discoveries gives them personified characteristics which in turn gave us inspiration for a number of the works included in this collection. An Amphora, chic and strong in silhouette, was often rewarded to victors in contests such as the Panathenaic games, thus the symbol of praise we chose to honour these ancient discoveries.

## Compatible with



TL824 in Jasper and Polished Nickel with 13" Tall Drum Shade in Bennett's Crepe Satin Dill 1806W/120

## Available Finishes



#### Neck and Bulb Holder



Old English

Bronze



Polished Nickel

## Recommended Shade(s) (OPTIONAL)

13" Tall Drum

### Silk Flex



Black



Brown

Silver

**Polished Brass** 

Size One TL824, Height: 57.8 cm (22.76") Diameter: 21.5 cm (8.46") Bulbs: 1 × 40W E27 Cable Exit: Bottom

Dimensions are measured from the base of the lamp to the middle of the bulb holder and are excluding shade. Overall height with recommended 13" tall drum shade is 88.3cm - 34.8"

www.bella-figura.com