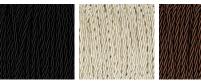

### Silk Flex

Black

Brown

Silver

**Polished Brass** 

Size One TL824, Height: 57.8 cm (22.76") Diameter: 21.5 cm (8.46") Bulbs: 1 × 40W E27 Cable Exit: Bottom

Dimensions are measured from the base of the lamp to the middle of the bulb holder and are excluding shade. Overall height with recommended 13" tall drum shade is 88.3cm - 34.8"