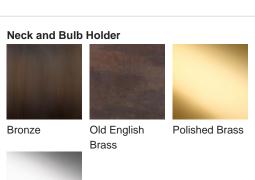

LA FIGURA**

## **Amphora Lamp**

#### TL824

Collection Name
VEGA COLLECTION

The Amphora table lamp pays homage to ancient civilisations who bestowed the names of their gods and goddesses on some of the celestial bodies we can witness with the naked eye. The naming of these astronomical discoveries gives them personified characteristics which in turn gave us inspiration for a number of the works included in this collection. An Amphora, chic and strong in silhouette, was often rewarded to victors in contests such as the Panathenaic games, thus the symbol of praise we chose to honour these ancient discoveries.

#### Compatible with



Express



Yacht Club



TL824 in Jasper and Polished Nickel with 13" Tall Drum Shade in Bennett's Crepe Satin Dill 1806W/120

### **Available Finishes**





Polished Nickel





#### **Available Sizes**

Size One

TL824,

Height: 57.8 cm (22.76")
Diameter: 21.5 cm (8.46")
Bulbs: 1 × 40W E26
Cable Exit: Bottom

Dimensions are measured from the base of the lamp to the middle of the bulb holder and are excluding shade. Overall height with recommended 13" tall drum shade is 88.3cm - 34.8"