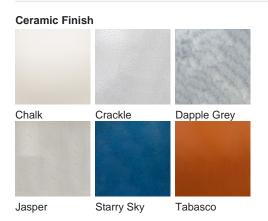

ELLA FIGURA**

## **Amphora Lamp**

#### TL824

Collection Name
VEGA COLLECTION

The Amphora table lamp pays homage to ancient civilisations who bestowed the names of their gods and goddesses on some of the celestial bodies we can witness with the naked eye. The naming of these astronomical discoveries gives them personified characteristics which in turn gave us inspiration for a number of the works included in this collection. An Amphora, chic and strong in silhouette, was often rewarded to victors in contests such as the Panathenaic games, thus the symbol of praise we chose to honour these ancient discoveries.

#### Compatible with



Express



Yacht Club



TL824 in Jasper and Polished Nickel with 13" Tall Drum Shade in Bennett's Crepe Satin Dill 1806W/120

### **Available Finishes**





Polished Nickel





#### **Available Sizes**

Size One

TL824,

Height: 57.8 cm (22.76")
Diameter: 21.5 cm (8.46")
Bulbs: 1 × 40W E26
Cable Exit: Bottom

Dimensions are measured from the base of the lamp to the middle of the bulb holder and are excluding shade. Overall height with recommended 13" tall drum shade is 88.3cm - 34.8"