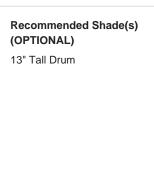

#### **Available Sizes**

Size One

TL824,

Height: 57.8 cm (22.76")
Diameter: 21.5 cm (8.46")
Bulbs: 1 × 40W E26
Cable Exit: Bottom

Dimensions are measured from the base of the lamp to the middle of the bulb holder and are excluding shade. Overall height with recommended 13" tall drum shade is 88.3cm - 34.8"