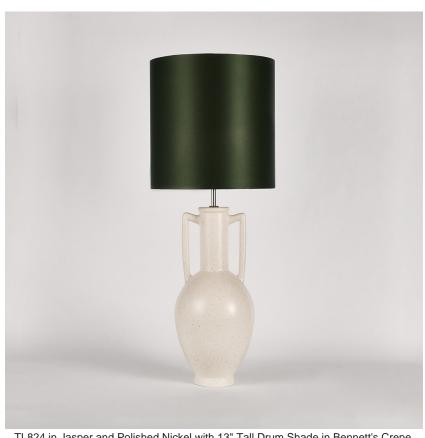

#### TL824

Collection Name
VEGA COLLECTION

The Amphora table lamp pays homage to ancient civilisations who bestowed the names of their gods and goddesses on some of the celestial bodies we can witness with the naked eye. The naming of these astronomical discoveries gives them personified characteristics which in turn gave us inspiration for a number of the works included in this collection. An Amphora, chic and strong in silhouette, was often rewarded to victors in contests such as the Panathenaic games, thus the symbol of praise we chose to honour these ancient discoveries.

#### Compatible with

Express

Yacht Club

TL824 in Jasper and Polished Nickel with 13" Tall Drum Shade in Bennett's Crepe Satin Dill 1806W/120

#### **Available Sizes**

Size One

TL824,

Height: 57.8 cm (22.76")
Diameter: 21.5 cm (8.46")
Bulbs: 1 × 40W E26
Cable Exit: Bottom

Dimensions are measured from the base of the lamp to the middle of the bulb holder and are excluding shade. Overall height with recommended 13" tall drum shade is 88.3cm - 34.8"