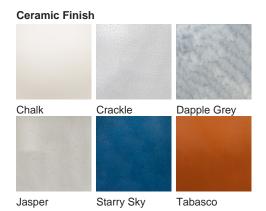

oddesses on some of the celestial bodies we can witness with the naked eye. The naming of these astronomical discoveries gives them personified characteristics which in turn gave us inspiration for a number of the works included in this collection. An Amphora, chic and strong in silhouette, was often rewarded to victors in contests such as the Panathenaic games, thus the symbol of praise we chose to honour these ancient discoveries.

Required modifications for use on yachts - lacquer applied to all metal components, "sea rod" through centre to secure base to surfaces, with the cable exit through bottom of the base.

#### Compatible with





Yacht Club



TL824 in Starry Sky and Polished Nickel with 13" Tall Drum Shade in James Hare Vienne Silk Chalk 31458/01

#### **Available Finishes**







Recommended Shade(s) (OPTIONAL)

13" Tall Drum

### Silk Flex







Black

DIACK

Brown

Silver

#### **Available Sizes**

Size One

TL824, Height: 57.8 cm (22.76") Diameter: 21.5 cm (8.46")

Bulbs: 1 x 40W E27 Cable Exit: Bottom

Dimensions are measured from the base of the lamp to the middle of the bulb holder and are excluding shade. Overall height with recommended 13" tall drum shade is 88.3cm - 34.8"