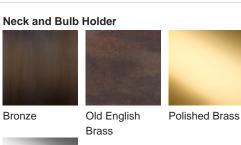

desses on some of the celestial bodies we can witness with the naked eye. The naming of these astronomical discoveries gives them personified characteristics which in turn gave us inspiration for a number of the works included in this collection. An Amphora, chic and strong in silhouette, was often rewarded to victors in contests such as the Panathenaic games, thus the symbol of praise we chose to honour these ancient discoveries.

Required modifications for use on yachts - lacquer applied to all metal components, "sea rod" through centre to secure base to surfaces, with the cable exit through bottom of the base.

#### Compatible with





Yacht Club



TL824 in Starry Sky and Polished Nickel with 13" Tall Drum Shade in James Hare Vienne Silk Chalk 31458/01

#### **Available Finishes**







Recommended Shade(s) (OPTIONAL)

13" Tall Drum

### Silk Flex







Black

DIACK

Brown

Silver

#### **Available Sizes**

Size One

TL824, Height: 57.8 cm (22.76") Diameter: 21.5 cm (8.46")

Bulbs: 1 x 40W E27 Cable Exit: Bottom

Dimensions are measured from the base of the lamp to the middle of the bulb holder and are excluding shade. Overall height with recommended 13" tall drum shade is 88.3cm - 34.8"