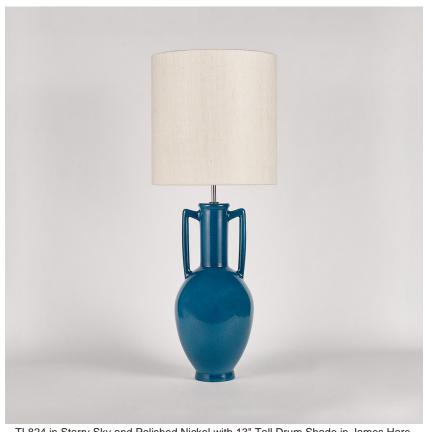

#### **TL824**

Collection Name **VEGA COLLECTION** 

The Amphora table lamp pays homage to ancient civilisations who bestowed the names of their gods and goddesses on some of the celestial bodies we can witness with the naked eye. The naming of these astronomical discoveries gives them personified characteristics which in turn gave us inspiration for a number of the works included in this collection. An Amphora, chic and strong in silhouette, was often rewarded to victors in contests such as the Panathenaic games, thus the symbol of praise we chose to honour these ancient discoveries.

#### Compatible with

Yacht Club

TL824 in Starry Sky and Polished Nickel with 13" Tall Drum Shade in James Hare Vienne Silk Chalk 31458/01