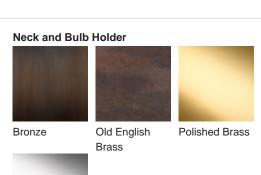

### **Amphora Lamp**

#### **TL824E**

Collection Name
VEGA COLLECTION

The Amphora table lamp pays homage to ancient civilisations who bestowed the names of their gods and goddesses on some of the celestial bodies we can witness with the naked eye. The naming of these astronomical discoveries gives them personified characteristics which in turn gave us inspiration for a number of the works included in this collection. An Amphora, chic and strong in silhouette, was often rewarded to victors in contests such as the Panathenaic games, thus the symbol of praise we chose to honour these ancient discoveries.

#### Compatible with



Express



Yacht Club



TL824 in Starry Sky and Polished Nickel with 13" Tall Drum Shade in James Hare Vienne Silk Chalk 31458/01

#### **Available Finishes**





Polished Nickel



## Silk Flex







Brown



Silver

#### **Available Sizes**

Size One

TL824, Height: 57.8 cm (22.76") Diameter: 21.5 cm (8.46")

Bulbs: 1 x 40W E27 Cable Exit: Bottom

Dimensions are measured from the base of the lamp to the middle of the bulb holder and are excluding shade. Overall height with recommended 13" tall drum shade is 88.3cm - 34.8"