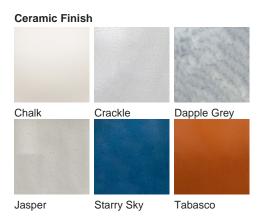

*

### **Amphora Lamp**

#### **TL824E**

Collection Name
VEGA COLLECTION

The Amphora table lamp pays homage to ancient civilisations who bestowed the names of their gods and goddesses on some of the celestial bodies we can witness with the naked eye. The naming of these astronomical discoveries gives them personified characteristics which in turn gave us inspiration for a number of the works included in this collection. An Amphora, chic and strong in silhouette, was often rewarded to victors in contests such as the Panathenaic games, thus the symbol of praise we chose to honour these ancient discoveries.

#### Compatible with



Express



Yacht Club



TL824 in Starry Sky and Polished Nickel with 13" Tall Drum Shade in James Hare Vienne Silk Chalk 31458/01

#### **Available Finishes**





Polished Nickel



## Silk Flex







Brown



Silver

#### **Available Sizes**

Size One

TL824, Height: 57.8 cm (22.76") Diameter: 21.5 cm (8.46")

Bulbs: 1 x 40W E27 Cable Exit: Bottom

Dimensions are measured from the base of the lamp to the middle of the bulb holder and are excluding shade. Overall height with recommended 13" tall drum shade is 88.3cm - 34.8"