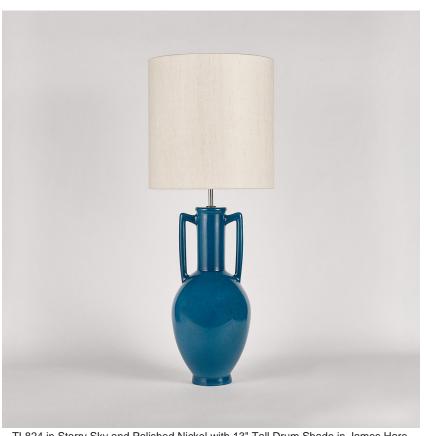

#### **TL824E**

Collection Name
VEGA COLLECTION

The Amphora table lamp pays homage to ancient civilisations who bestowed the names of their gods and goddesses on some of the celestial bodies we can witness with the naked eye. The naming of these astronomical discoveries gives them personified characteristics which in turn gave us inspiration for a number of the works included in this collection. An Amphora, chic and strong in silhouette, was often rewarded to victors in contests such as the Panathenaic games, thus the symbol of praise we chose to honour these ancient discoveries.

#### Compatible with

Express

Yacht Club

TL824 in Starry Sky and Polished Nickel with 13" Tall Drum Shade in James Hare Vienne Silk Chalk 31458/01