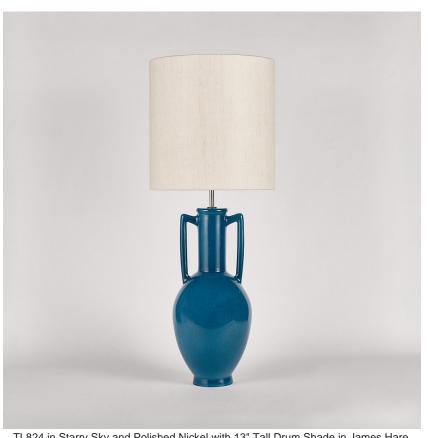

#### **TL824**

Collection Name **VEGA COLLECTION** 

The Amphora table lamp pays homage to ancient civilisations who bestowed the names of their gods and goddesses on some of the celestial bodies we can witness with the naked eye. The naming of these astronomical discoveries gives them personified characteristics which in turn gave us inspiration for a number of the works included in this collection. An Amphora, chic and strong in silhouette, was often rewarded to victors in contests such as the Panathenaic games, thus the symbol of praise we chose to honour these ancient discoveries.

#### Compatible with

Express

Yacht Club

TL824 in Starry Sky and Polished Nickel with 13" Tall Drum Shade in James Hare Vienne Silk Chalk 31458/01

#### **Available Sizes**

Size One

TL824, Height: 57.8 cm (22.76") Diameter: 21.5 cm (8.46")

Bulbs: 1 x 40W E27 Cable Exit: Bottom

Dimensions are measured from the base of the lamp to the middle of the bulb holder and are excluding shade. Overall height with recommended 13" tall drum shade is 88.3cm - 34.8"