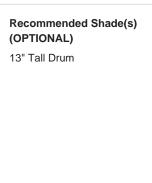

#### Compatible with

Express

Yacht Club

TL824 in Starry Sky and Polished Nickel with 13" Tall Drum Shade in James Hare Vienne Silk Chalk 31458/01

#### **Available Sizes**

Size One

TL824, Height: 57.8 cm (22.76") Diameter: 21.5 cm (8.46")

Bulbs: 1 x 40W E27 Cable Exit: Bottom

Dimensions are measured from the base of the lamp to the middle of the bulb holder and are excluding shade. Overall height with recommended 13" tall drum shade is 88.3cm - 34.8"