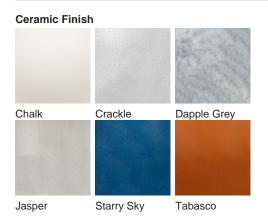

*

### **Amphora Lamp**

#### **TL824**

Collection Name **VEGA COLLECTION** 

The Amphora table lamp pays homage to ancient civilisations who bestowed the names of their gods and goddesses on some of the celestial bodies we can witness with the naked eye. The naming of these astronomical discoveries gives them personified characteristics which in turn gave us inspiration for a number of the works included in this collection. An Amphora, chic and strong in silhouette, was often rewarded to victors in contests such as the Panathenaic games, thus the symbol of praise we chose to honour these ancient discoveries.

#### Compatible with



Express



Yacht Club



TL824 in Starry Sky and Polished Nickel with 13" Tall Drum Shade in James Hare Vienne Silk Chalk 31458/01

#### Available Finishes





Polished Nickel



# Silk Flex





Cream



Brown



Silver

#### **Available Sizes**

Size One

TL824, Height: 57.8 cm (22.76") Diameter: 21.5 cm (8.46")

Bulbs: 1 x 40W E27 Cable Exit: Bottom

Dimensions are measured from the base of the lamp to the middle of the bulb holder and are excluding shade. Overall height with recommended 13" tall drum shade is 88.3cm - 34.8"