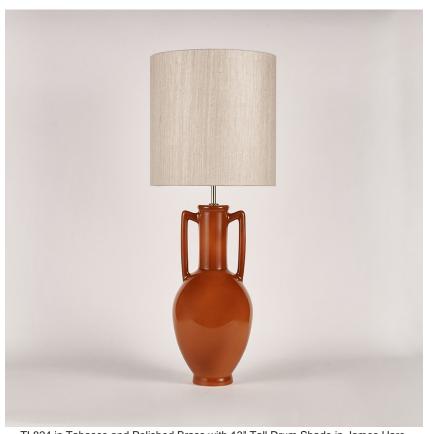

#### **TL824**

Collection Name **VEGA COLLECTION** 

The Amphora table lamp pays homage to ancient civilisations who bestowed the names of their gods and goddesses on some of the celestial bodies we can witness with the naked eye. The naming of these astronomical discoveries gives them personified characteristics which in turn gave us inspiration for a number of the works included in this collection. An Amphora, chic and strong in silhouette, was often rewarded to victors in contests such as the Panathenaic games, thus the symbol of praise we chose to honour these ancient discoveries.

#### Compatible with

Yacht Club

TL824 in Tabasco and Polished Brass with 13" Tall Drum Shade in James Hare Vyne Silk Blanched Almond 31625/03

Recommended Shade(s)

#### **Available Sizes**

Size One

TL824, Height: 57.8 cm (22.76") Diameter: 21.5 cm (8.46")

Bulbs: 1 x 40W E27 Cable Exit: Bottom

Dimensions are measured from the base of the lamp to the middle of the bulb holder and are excluding shade. Overall height with recommended 13" tall drum shade is 88.3cm - 34.8"