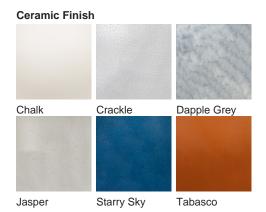

lestial bodies we can witness with the naked eye. The naming of these astronomical discoveries gives them personified characteristics which in turn gave us inspiration for a number of the works included in this collection. An Amphora, chic and strong in silhouette, was often rewarded to victors in contests such as the Panathenaic games, thus the symbol of praise we chose to honour these ancient discoveries.

Required modifications for use on yachts - lacquer applied to all metal components, "sea rod" through centre to secure base to surfaces, with the cable exit through bottom of the base.

#### Compatible with





Yacht Club



TL824 in Tabasco and Polished Brass with 13" Tall Drum Shade in James Hare Vyne Silk Blanched Almond 31625/03

Recommended Shade(s)

#### **Available Finishes**





(OPTIONAL) 13" Tall Drum Brass Polished Nickel

### Silk Flex







Black

DIACK

Brown

Silver

#### **Available Sizes**

Size One

TL824, Height: 57.8 cm (22.76") Diameter: 21.5 cm (8.46")

Bulbs: 1 x 40W E27 Cable Exit: Bottom

Dimensions are measured from the base of the lamp to the middle of the bulb holder and are excluding shade. Overall height with recommended 13" tall drum shade is 88.3cm - 34.8"