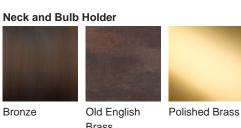

#### Compatible with

Yacht Club

TL824 in Tabasco and Polished Brass with 13" Tall Drum Shade in James Hare Vyne Silk Blanched Almond 31625/03

Recommended Shade(s)