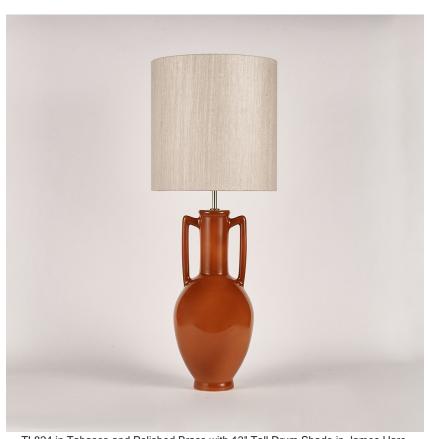

#### Compatible with

Express

Yacht Club

TL824 in Tabasco and Polished Brass with 13" Tall Drum Shade in James Hare
Vyne Silk Blanched Almond 31625/03