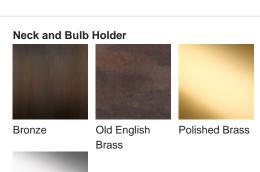

# **Amphora Lamp**

#### **TL824E**

Collection Name
VEGA COLLECTION

The Amphora table lamp pays homage to ancient civilisations who bestowed the names of their gods and goddesses on some of the celestial bodies we can witness with the naked eye. The naming of these astronomical discoveries gives them personified characteristics which in turn gave us inspiration for a number of the works included in this collection. An Amphora, chic and strong in silhouette, was often rewarded to victors in contests such as the Panathenaic games, thus the symbol of praise we chose to honour these ancient discoveries.

#### Compatible with



Express



Yacht Club



TL824 in Tabasco and Polished Brass with 13" Tall Drum Shade in James Hare
Vyne Silk Blanched Almond 31625/03

### **Available Finishes**





Polished Nickel





#### **Available Sizes**

Size One

TL824, Height: 57.8 cm (22.76") Diameter: 21.5 cm (8.46")

Bulbs: 1 x 40W E27 Cable Exit: Bottom

Dimensions are measured from the base of the lamp to the middle of the bulb holder and are excluding shade. Overall height with recommended 13" tall drum shade is 88.3cm - 34.8"