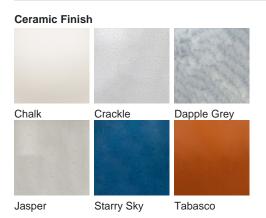

## **Amphora Lamp**

#### **TL824E**

Collection Name
VEGA COLLECTION

The Amphora table lamp pays homage to ancient civilisations who bestowed the names of their gods and goddesses on some of the celestial bodies we can witness with the naked eye. The naming of these astronomical discoveries gives them personified characteristics which in turn gave us inspiration for a number of the works included in this collection. An Amphora, chic and strong in silhouette, was often rewarded to victors in contests such as the Panathenaic games, thus the symbol of praise we chose to honour these ancient discoveries.

#### Compatible with



Express



Yacht Club



TL824 in Tabasco and Polished Brass with 13" Tall Drum Shade in James Hare
Vyne Silk Blanched Almond 31625/03

### **Available Finishes**





Polished Nickel





#### **Available Sizes**

Size One

TL824, Height: 57.8 cm (22.76") Diameter: 21.5 cm (8.46")

Bulbs: 1 x 40W E27 Cable Exit: Bottom

Dimensions are measured from the base of the lamp to the middle of the bulb holder and are excluding shade. Overall height with recommended 13" tall drum shade is 88.3cm - 34.8"