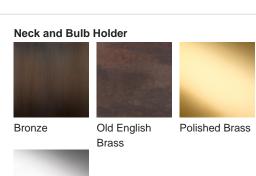

#### Compatible with

Express

Yacht Club

TL824 in Tabasco and Polished Brass with 13" Tall Drum Shade in James Hare
Vyne Silk Blanched Almond 31625/03