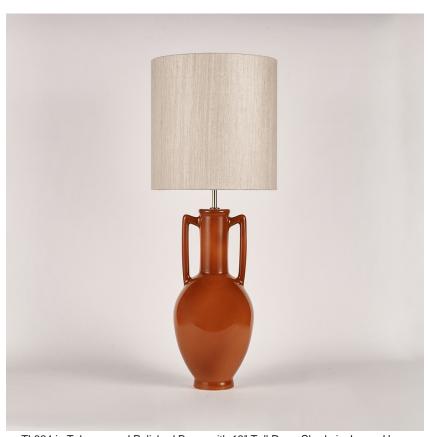

#### **TL824**

Collection Name
VEGA COLLECTION

The Amphora table lamp pays homage to ancient civilisations who bestowed the names of their gods and goddesses on some of the celestial bodies we can witness with the naked eye. The naming of these astronomical discoveries gives them personified characteristics which in turn gave us inspiration for a number of the works included in this collection. An Amphora, chic and strong in silhouette, was often rewarded to victors in contests such as the Panathenaic games, thus the symbol of praise we chose to honour these ancient discoveries.

#### Compatible with

Express

Yacht Club

TL824 in Tabasco and Polished Brass with 13" Tall Drum Shade in James Hare
Vyne Silk Blanched Almond 31625/03

#### **Available Sizes**

Size One

TL824, Height: 57.8 cm (22.76") Diameter: 21.5 cm (8.46")

Bulbs: 1 x 40W E27 Cable Exit: Bottom

Dimensions are measured from the base of the lamp to the middle of the bulb holder and are excluding shade. Overall height with recommended 13" tall drum shade is 88.3cm - 34.8"