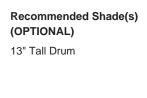

#### Compatible with

Express

Yacht Club

TL824 in Tabasco and Polished Brass with 13" Tall Drum Shade in James Hare
Vyne Silk Blanched Almond 31625/03

#### **Available Sizes**

Size One

TL824, Height: 57.8 cm (22.76") Diameter: 21.5 cm (8.46")

Bulbs: 1 x 40W E27 Cable Exit: Bottom

Dimensions are measured from the base of the lamp to the middle of the bulb holder and are excluding shade. Overall height with recommended 13" tall drum shade is 88.3cm - 34.8"