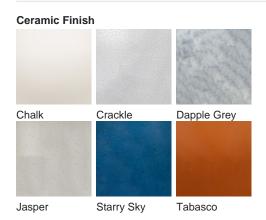

## **Amphora Lamp**

#### **TL824**

Collection Name
VEGA COLLECTION

The Amphora table lamp pays homage to ancient civilisations who bestowed the names of their gods and goddesses on some of the celestial bodies we can witness with the naked eye. The naming of these astronomical discoveries gives them personified characteristics which in turn gave us inspiration for a number of the works included in this collection. An Amphora, chic and strong in silhouette, was often rewarded to victors in contests such as the Panathenaic games, thus the symbol of praise we chose to honour these ancient discoveries.

#### Compatible with



Express



Yacht Club



TL824 in Tabasco and Polished Brass with 13" Tall Drum Shade in James Hare
Vyne Silk Blanched Almond 31625/03

### **Available Finishes**





Polished Nickel





#### **Available Sizes**

Size One

TL824, Height: 57.8 cm (22.76") Diameter: 21.5 cm (8.46")

Bulbs: 1 x 40W E27 Cable Exit: Bottom

Dimensions are measured from the base of the lamp to the middle of the bulb holder and are excluding shade. Overall height with recommended 13" tall drum shade is 88.3cm - 34.8"