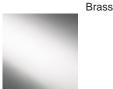

# Available Finishes

### Neck and Bulb Holder

Bronze

Polished Nickel

### Silk Flex

Cream

Black

Brown

Silver

Old English

**Polished Brass** 

Size One TL824, Height: 57.8 cm (22.76") Diameter: 21.5 cm (8.46") Bulbs: 1 × 40W E27 Cable Exit: Bottom