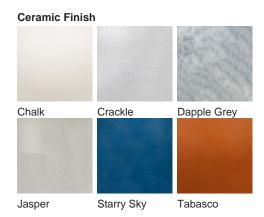

# Available Finishes

## Compatible with

TL824 in Chalk and Old English Brass with 13" Tall Drum Shade in James Hare Vyne Silk Rose Quartz 31625/13