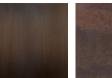

ELLA FIGURA**

# Amphora Lamp

### TL824

**Collection Name VEGA COLLECTION** 

The Amphora table lamp pays homage to ancient civilisations who bestowed the names of their gods and goddesses on some of the celestial bodies we can witness with the naked eye. The naming of these astronomical discoveries gives them personified characteristics which in turn gave us inspiration for a number of the works included in this collection. An Amphora, chic and strong in silhouette, was often rewarded to victors in contests such as the Panathenaic games, thus the symbol of praise we chose to honour these ancient discoveries.

## Compatible with



TL824 in Chalk and Old English Brass with 13" Tall Drum Shade in James Hare Vyne Silk Rose Quartz 31625/13

# Available Finishes



### Neck and Bulb Holder



Bronze



Polished Nickel

## Recommended Shade(s) (OPTIONAL)

13" Tall Drum

### Silk Flex



Cream

Black

Brown



Silver

Old English



**Polished Brass** 

Size One TL824, Height: 57.8 cm (22.76") Diameter: 21.5 cm (8.46") Bulbs: 1 × 40W E27 Cable Exit: Bottom

Dimensions are measured from the base of the lamp to the middle of the bulb holder and are excluding shade. Overall height with recommended 13" tall drum shade is 88.3cm - 34.8"

www.bella-figura.com