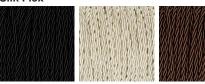

# Available Finishes

### Silk Flex

Cream

Black

Brown

Silver

Old English

**Polished Brass** 

Size One TL824, Height: 57.8 cm (22.76") Diameter: 21.5 cm (8.46") Bulbs: 1 × 40W E27 Cable Exit: Bottom