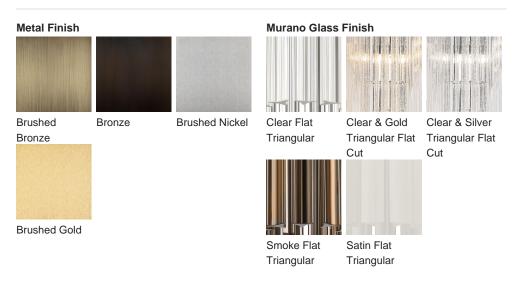

### Available Finishes

One Size CL460-160, Height: 160 cm (62.99") Diameter: 24 cm (9.45") Bulbs: 12 × 25W G9 Net Weight: 62 kg / lb Two Size CL460-200, Height: 200 cm (78.74") Diameter: 24 cm (9.45") Bulbs: 21 × 25W G9 Net Weight: 75 kg / lb