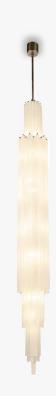

#### CL460

Collection Name RETRO MURANO COLLECTION

The latest addition to our Retro Murano collection, the Alto chandelier is beautifully long and slender. It has been designed to add a touch of style and glamour to atriums and double height hallways, either as a single piece or in a cluster of 3 or more set at different heights. The glass rods are available in four colours - clear, smoke, clear & gold or clear & silver - with the gold and silver options featuring our latest innovation of metal flecks set inside clear glass.

CL460-160 in Satin Triangular Flat Cut and Brushed Bronze