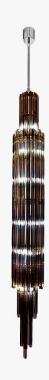

### CL460

Collection Name RETRO MURANO COLLECTION

The latest addition to our Retro Murano collection, the Alto chandelier is beautifully long and slender. It has been designed to add a touch of style and glamour to atriums and double height hallways, either as a single piece or in a cluster of 3 or more set at different heights. The glass rods are available in four colours - clear, smoke, clear & gold or clear & silver - with the gold and silver options featuring our latest innovation of metal flecks set inside clear glass.

#### CL460-160 in Smoke Triangular Flat Cut and Chrome