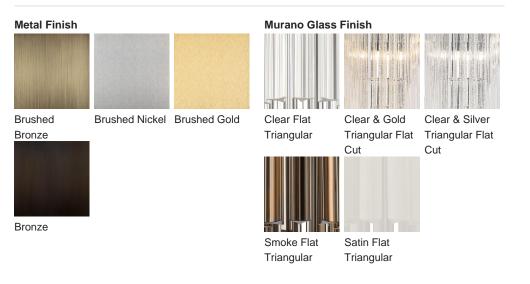

## Available Finishes

One Size CL460-160, Height: 160 cm (62.99") Diameter: 24 cm (9.45") Bulbs: 12 × 25W G9 Net Weight: 62 kg / lb Two Size CL460-200, Height: 200 cm (78.74") Diameter: 24 cm (9.45") Bulbs: 21 × 25W G9 Net Weight: 75 kg / lb