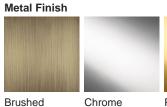

## **Available Finishes**

Bronze

Polished Gold

Clear **Triangular Flat** Triangular Flat

Satin Smoke Triangular Flat Triangular Flat Cut Cut

Clear & Silver Triangular Flat Cut

One Size CL460-160, Height: 160 cm (62.99") Diameter: 24 cm (9.45") Bulbs: 12 x 25W G9 Two Size CL460-200, Height: 200 cm (78.74") Diameter: 24 cm (9.45") Bulbs: 21 × 25W G9