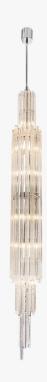

### **CL460**

**Collection Name RETRO MURANO COLLECTION** 

The latest addition to our Retro Murano collection, the Alto chandelier is beautifully long and slender. It has been designed to add a touch of style and glamour to atriums and double height hallways, either as a single piece or in a cluster of 3 or more set at different heights. The glass rods are available in four colours - clear, smoke, clear & gold or clear & silver - with the gold and silver options featuring our latest innovation of metal flecks set inside clear glass.

CL460-160 in Clear & Gold Triangular Flat Cut and Chrome