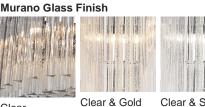

### **CL460**

**Collection Name RETRO MURANO COLLECTION** 

The latest addition to our Retro Murano collection, the Alto chandelier is beautifully long and slender. It has been designed to add a touch of style and glamour to atriums and double height hallways, either as a single piece or in a cluster of 3 or more set at different heights. The glass rods are available in four colours - clear, smoke, clear & gold or clear & silver - with the gold and silver options featuring our latest innovation of metal flecks set inside clear glass.

## **Available Finishes**

Bronze

Polished Gold

Clear **Triangular Flat** Triangular Flat

Satin Smoke Triangular Flat Triangular Flat Cut Cut

Clear & Silver Triangular Flat Cut

One Size CL460-160, Height: 160 cm (62.99") Diameter: 24 cm (9.45") Bulbs: 12 x 25W G9 Two Size CL460-200, Height: 200 cm (78.74") Diameter: 24 cm (9.45") Bulbs: 21 × 25W G9