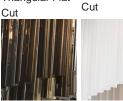

## **Available Finishes**

Bronze

Polished Gold

Clear **Triangular Flat** Triangular Flat

Satin Smoke Triangular Flat Triangular Flat Cut Cut

Clear & Silver Triangular Flat Cut

One Size CL460-160, Height: 160 cm (62.99") Diameter: 24 cm (9.45") Bulbs: 12 x 25W G9 Two Size CL460-200, Height: 200 cm (78.74") Diameter: 24 cm (9.45") Bulbs: 21 × 25W G9