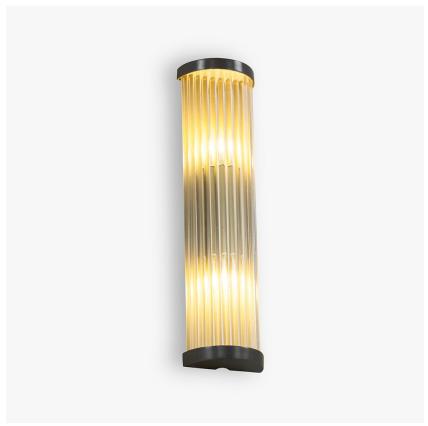

# **Albany Wall Light Small**

# ART DECO COLLECTION

A classic design of great style and simplicity.Ideal for bathrooms and cloakrooms beside a mirror.

### Compatible with

WL282-SM in Clear Lucite and Bronze

#### **Available Sizes**

Small

WL282-SM,

WILZ8Z-LA,
Height: 40 cm (15.75")

Width: 10 cm (3.94")

Depth: 6.5 cm (2.56")

WVLZ8Z-LA,
Height: 60 cm (23.62")

Width: 10 cm (3.94")