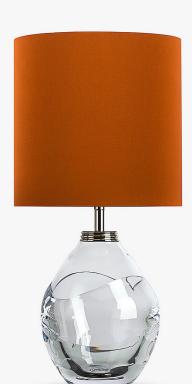

# **TL660E**

# Collection Name CANTERBURY COLLECTION

Think of Autumn in England and you are sure to conjure up images of misty mornings, fallen leaves and of course, acorns dropping from oak trees. This Autumnal treasure will find space anywhere in the home. Available in four different colours, each piece is wrapped one by one in a generous, abstract glass ribbon, giving each an individual appeal and a satisfying weight. The Acorn lamp may be small in stature, but its presence and poise is undeniable. IMPORTANT NOTE - Aubergine glass finish is currently only available in singles.

#### Compatible with

TL660 in Clear and Polished Nickel with 9" Tall Drum in Crepe Satin 1806W-140 Burnt Orange

#### Silk Flex

Black

Cream

Silver

One Size TL660, Height: 32 cm (12.6") Diameter: 16 cm (6.3") Bulbs: 1 × 40w E27 Cable Exit: Top

Overall height with a 9" Tall Drum Shade 48cm - 19"

www.bella-figura.com