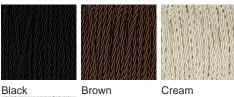

#### Silk Flex

Black

Cream

Silver

One Size TL660, Height: 32 cm (12.6") Diameter: 16 cm (6.3") Bulbs: 1 × 40w E27 Cable Exit: Top

Overall height with a 9" Tall Drum Shade 48cm - 19"

www.bella-figura.com