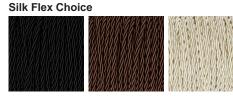

#### **Available Finishes**

Ash

Metal Tops and rod

Pewter

Polished Nickel

TL660 in Bronze and Antique Brass with 9" Tall Drum in Crepe Satin 1806W-310 Timberwolf

Black

Polished Brass