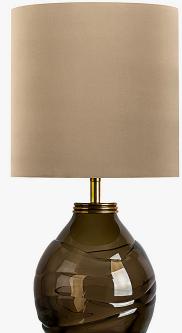

### Collection Name CANTERBURY COLLECTION

Think of Autumn in England and you are sure to conjure up images of misty mornings, fallen leaves and of course, acorns dropping from oak trees. This Autumnal treasure will find space anywhere in the home. Available in four different colours, each piece is wrapped one by one in a generous, abstract glass ribbon, giving each an individual appeal and a satisfying weight. The Acorn lamp may be small in stature, but its presence and poise is undeniable.

#### **Available Finishes**

Ash

Metal Tops and rod

Pewter

Polished Nickel

TL660 in Bronze and Antique Brass with 9" Tall Drum in Crepe Satin 1806W-310 Timberwolf

Black

Polished Brass

Brown

Cream

Peacock Blue

Bronze Acorn

One Size TL660, Height: 32 cm (12.6") Diameter: 16 cm (6.3") 1 × 40W E26 Max Watt and Lamps: 40W x 1 Cable Exit: Top

Overall height with a 9" Tall Drum Shade 48cm - 19"