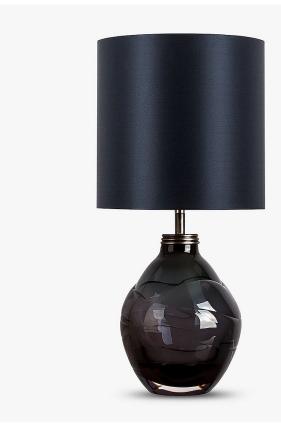

# Acorn Lamp

# **TL660**

Collection Name

#### **CANTERBURY COLLECTION**

Think of Autumn in England and you are sure to conjure up images of misty mornings, fallen leaves and of course, acorns dropping from oak trees. This Autumnal treasure will find space anywhere in the home. Available in four different colours, each piece is wrapped one by one in a generous, abstract glass ribbon, giving each an individual appeal and a satisfying weight. The Acorn lamp may be small in stature, but its presence and poise is undeniable. IMPORTANT NOTE - Aubergine glass finish is currently only available in singles.

# **Available Sizes**

One Size

TL660, Height: 32 cm (12.6") Diameter: 16 cm (6.3") Bulbs: 1 x 40W E27 Cable Exit: Top

Overall height with a 9" Tall Drum Shade 48cm - 19"