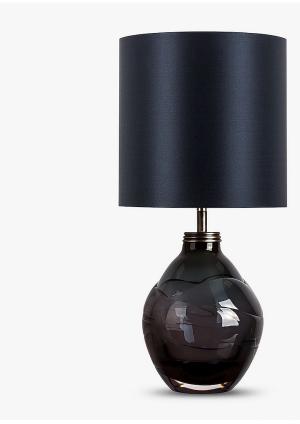

# Acorn Lamp

# TL660E

Collection Name

#### **CANTERBURY COLLECTION**

Think of Autumn in England and you are sure to conjure up images of misty mornings, fallen leaves and of course, acorns dropping from oak trees. This Autumnal treasure will find space anywhere in the home. Available in four different colours, each piece is wrapped one by one in a generous, abstract glass ribbon, giving each an individual appeal and a satisfying weight. The Acorn lamp may be small in stature, but its presence and poise is undeniable. IMPORTANT NOTE - Aubergine glass finish is currently only available in singles.

# Compatible with

Express

Yacht Club

TL660 in Ash and Antique Brass with 9" Tall Drum in Crepe Satin 1806W-019 Indian

# **Available Sizes**

One Size

TL660, Height: 32 cm (12.6") Diameter: 16 cm (6.3") Bulbs: 1 x 40W E27 Cable Exit: Top

Overall height with a 9" Tall Drum Shade 48cm - 19"