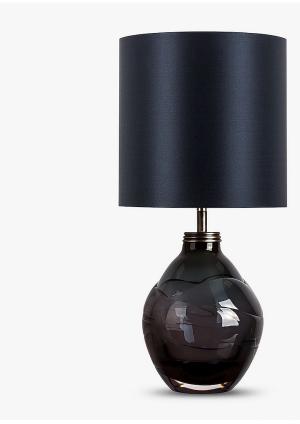

# Acorn Lamp

#### **CANTERBURY COLLECTION**

Think of Autumn in England and you are sure to conjure up images of misty mornings, fallen leaves and of course, acorns dropping from oak trees. This Autumnal treasure will find space anywhere in the home. Available in four different colours, each piece is wrapped one by one in a generous, abstract glass ribbon, giving each an individual appeal and a satisfying weight. The Acorn lamp may be small in stature, but its presence and poise is undeniable. IMPORTANT NOTE - Aubergine glass finish is currently only available in singles.

# Compatible with

Express

Yacht Club

TL660 in Ash and Antique Brass with 9" Tall Drum in Crepe Satin 1806W-019 Indian

# **Available Sizes**

One Size

TL660, Height: 32 cm (12.6") Diameter: 16 cm (6.3") Bulbs: 1 x 40W E27 Cable Exit: Top

Overall height with a 9" Tall Drum Shade 48cm - 19"